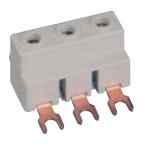

| Incoming terminal block |        |    |    |
|-------------------------|--------|----|----|
| 63                      | SB.DE1 | 30 | 10 |

| <b>SB.DA1</b> 5 10 | Shroud |   |    |
|--------------------|--------|---|----|
|                    |        | 5 | 10 |