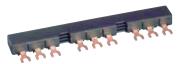

## ACCESSORIES FOR MOTOR PROTECTIVE CIRCUIT BREAKERS MS

| DESCRIPTION                                                              | MAX.<br>BUSBAR<br>CURRENT (A) | LENGTH | ITEM NO. | WEIGHT<br>g/EACH | PACKING<br>UNIT |
|--------------------------------------------------------------------------|-------------------------------|--------|----------|------------------|-----------------|
| Busbars                                                                  |                               |        |          |                  |                 |
| for 2 MPCBs<br>without auxiliary contacts                                | 63                            | 90 mm  | SB.D02   | 37               | 10              |
| for 3 MPCBs<br>without auxiliary contacts                                | 63                            | 136 mm | SB.D03   | 55               | 10              |
| for 4 MPCBs<br>without auxiliary contacts                                | 63                            | 180 mm | SB.D04   | 75               | 10              |
| for 2 MPCBs each with<br>1 auxiliary contact fitted<br>on the right side | 63                            | 99 mm  | SB.D12   | 40               | 10              |
| for 3 MPCBs each with<br>1 auxiliary contact<br>fitted on the right side | 63                            | 153 mm | SB.D13   | 65               | 10              |
| for 4 MPCBs each with<br>1 auxiliary contact<br>fitted on the right side | 63                            | 207 mm | SB.D14   | 90               | 10              |
| for 5 MPCBs each with<br>1 auxiliary contact<br>fitted on the right side | 63                            | 261 mm | SB.D15   | 115              | 10              |
| for 2 MPCBs each with 2 auxiliary contacts                               | 63                            | 108 mm | SB.D22   | 45               | 10              |
| for 4 MPCBs each with<br>2 auxiliary contacts                            | 63                            | 234 mm | SB.D24   | 105              | 10              |