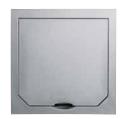

#### **COVER**

with hinged lid stained steel, matt drip-proof IP41

| ITEM NO. | WEIGHT<br>g/EACH | PU |
|----------|------------------|----|
| 1471ESM  | 315              | 1  |