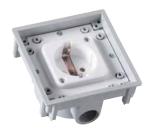

# THERMOPLASTIC SOCKET OUTLET

with SCHUKO socket outlet

| ITEM NO. | WEIGHT<br>g/EACH | PU |
|----------|------------------|----|
|          |                  |    |
| 1471601  | 125              | 1  |