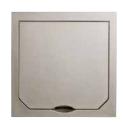

#### **COVER**

with hinged lid platinum, matt drip-proof IP41

| ITEM NO. | WEIGHT<br>g/EACH | PU |
|----------|------------------|----|
| 1471PLM  | 315              | 1  |