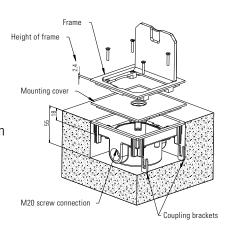

All standard socket outlets with an 80 mm cover and support ring fastening available for installation engineering, communication and telecommunications can be mounted into the 1632500 enclosure.

Simple and safe connection with coupling brackets.