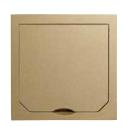

#### **COVER**

with hinged lid brass, matt drip-proof IP41

| ITEM NO. | WEIGHT<br>g/EACH | PU |
|----------|------------------|----|
| 1471MSM  | 315              | 1  |