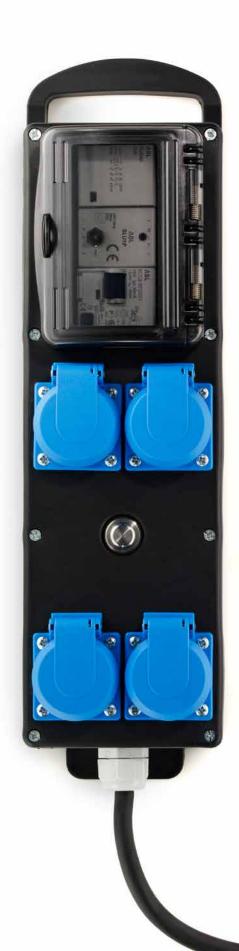

## SOCKET OUTLET RAIL ITEM NO. B480119

(PRCD-S 1-phase, 16 A)

## STOCK ITEM

- · 1x RCCB 25 A;
- · 2-pole; 0,03 A; type A
- · 1x Ground detecting device SLU1P
- · 4x SCHUKO-sockets 16 A; 250 V blue, acc. to VDE 0620-1
- · Supply Cable: 2m H07RN-F 3x2,5mm² with SCHUKO rubber plug
- · sockets mounted on top