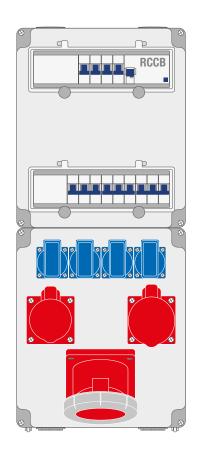

Housing size  $W \times H \times D = 260 \times 626 \times 146 \text{ mm}$  (without additions) PBT/PC-Blend, flat cover Cable inlets: top and bottom, 2 x M40 each With 2 windows and mounting rail for 2 x 12 modules

| CEE Sockets                       | 1 x 5/16 A<br>1 x 5/32 A<br>1 x 5/63 A                                               |
|-----------------------------------|--------------------------------------------------------------------------------------|
| SCHUKO Sockets                    | 4                                                                                    |
| RCCB                              | 1 x 4/63/0,03 A                                                                      |
| Miniature Circuit<br>Breaker/Fuse | 1 x 63 A, 3-pole C<br>1 x 32 A, 3-pole C<br>1 x 16 A, 3-pole C<br>4 x 16 A, 1-pole C |
| Note                              | with clamping block<br>2x5x25 mm <sup>2</sup>                                        |
| Item No.                          | Z 60.38                                                                              |