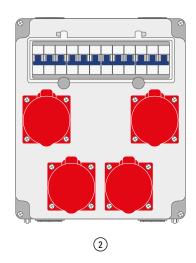

Housing size WxHxD 260 x 319 x 146 mm (without additions) PBT/PC-Blend, flat cover Cable inlets: top and bottom, 2 x M40 each With window and mounting rail for 12 modules

|                              | 1                                             | 2                                          | 3                                          |
|------------------------------|-----------------------------------------------|--------------------------------------------|--------------------------------------------|
| CEE Sockets                  | 4 x 5/16 A                                    | 4 x 5/32 A                                 |                                            |
| SCHUKO Sockets               |                                               |                                            | 8                                          |
| RCCB                         |                                               |                                            | 1 x 4/40/0,03 A                            |
| Miniature Circuit<br>Breaker | 4 x 16 A, 3-pole C                            | 4 x 32 A, 3-pole C                         | 8 x 16 A, 1-pole C                         |
| Note                         | with clamping block<br>2×5×25 mm <sup>2</sup> | with clamping block 2x5x25 mm <sup>2</sup> | with clamping block 2x5x25 mm <sup>2</sup> |
| Item No.                     | Z 60.22                                       | Z 60.23                                    | Z 60.31                                    |