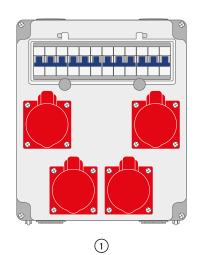

Housing size WxHxD 260 x 319 x 146 mm (without additions) PBT/PC-Blend, flat cover Cable inlets: top and bottom, 2 x M40 each With window and mounting rail for 12 modules

|                              | 1                                             | 2                                          | 3                                          |
|------------------------------|-----------------------------------------------|--------------------------------------------|--------------------------------------------|
| CEE Sockets                  | 4 x 5/16 A                                    | 4 x 5/32 A                                 |                                            |
| SCHUKO Sockets               |                                               |                                            | 8                                          |
| RCCB                         |                                               |                                            | 1 x 4/40/0,03 A                            |
| Miniature Circuit<br>Breaker | 4 x 16 A, 3-pole C                            | 4 x 32 A, 3-pole C                         | 8 x 16 A, 1-pole C                         |
| Note                         | with clamping block<br>2×5×25 mm <sup>2</sup> | with clamping block 2x5x25 mm <sup>2</sup> | with clamping block 2x5x25 mm <sup>2</sup> |
| Item No.                     | Z 60.22                                       | Z 60.23                                    | Z 60.31                                    |