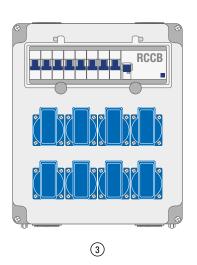

Housing size WxHxD 260 x 319 x 146 mm (without additions) PBT/PC-Blend, flat cover Cable inlets: top and bottom, 2 x M40 each With window and mounting rail for 12 modules

|                              | 1                                             | 2                                          | 3                                          |
|------------------------------|-----------------------------------------------|--------------------------------------------|--------------------------------------------|
| CEE Sockets                  | 4 x 5/16 A                                    | 4 x 5/32 A                                 |                                            |
| SCHUKO Sockets               |                                               |                                            | 8                                          |
| RCCB                         |                                               |                                            | 1 x 4/40/0,03 A                            |
| Miniature Circuit<br>Breaker | 4 x 16 A, 3-pole C                            | 4 x 32 A, 3-pole C                         | 8 x 16 A, 1-pole C                         |
| Note                         | with clamping block<br>2×5×25 mm <sup>2</sup> | with clamping block 2x5x25 mm <sup>2</sup> | with clamping block 2x5x25 mm <sup>2</sup> |
| Item No.                     | Z 60.22                                       | Z 60.23                                    | Z 60.31                                    |